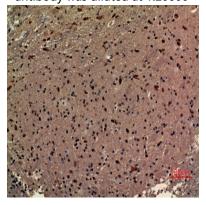

### **Image Data**

Western Blot analysis of K562, 293, SK-HEP-1, SHSY5Y, M21, mouse eye cells using RRP7A Polyclonal Antibody.. Secondary antibody was diluted at 1:20000

Immunohistochemical analysis of paraffin-embedded mouse-brain, antibody was diluted at 1:100