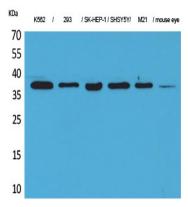

### **Image Data**

Western Blot analysis of K562, 293, SK-HEP-1, SHSY5Y, M21, mouse eye cells using RRP7A Polyclonal Antibody.. Secondary antibody was diluted at 1:20000

Immunohistochemical analysis of paraffin-embedded mouse-brain, antibody was diluted at 1:100