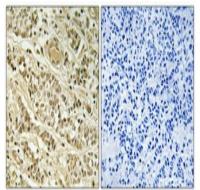

# Product Name: NOL10 Rabbit Polyclonal Antibody Catalog #: APRab14786

Immunohistochemical analysis of paraffin-embedded Human breast cancer. Antibody was diluted at 1:100 (4°,overnight) .

High-pressure and temperature Tris-EDTA,pH8.0 was used for antigen retrieval. Negetive contrl (right) obtaned from antibody was pre-absorbed by immunogen peptide.