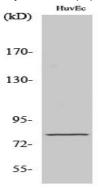

### **Image Data**

Western blot analysis of lysates from HUVEC cells, using NOL10 Antibody. The lane on the right is blocked with the synthesized peptide.

Western Blot analysis of various cells using NOL10 Polyclonal Antibody cells nucleus extracted by Minute TM Cytoplasmic and Nuclear Fractionation kit (SC-003,Inventbiotech,MN,USA) .