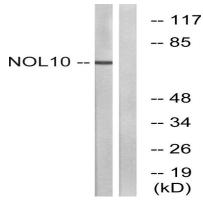

### **Image Data**

Western blot analysis of lysates from HUVEC cells, using NOL10 Antibody. The lane on the right is blocked with the synthesized peptide.

Western Blot analysis of various cells using NOL10 Polyclonal Antibody cells nucleus extracted by Minute TM Cytoplasmic and Nuclear Fractionation kit (SC-003,Inventbiotech,MN,USA) .

## **Application**

**SwissProt ID** 

**Dilution Ratio** WB 1:500 - 1:2000. IHC 1:100 - 1:300. ELISA: 1:40000...

Molecular Weight 80kD