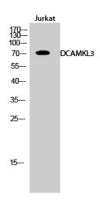

# Product Name: DCAMKL3 Rabbit Polyclonal Antibody Catalog #: APRab09830

Western Blot analysis of Jurkat cells using DCAMKL3 Polyclonal Antibody