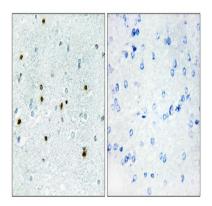

#### **Image Data**

Immunohistochemistry analysis of paraffin-embedded human brain, using DCLK3 Antibody. The picture on the right is blocked with the synthesized peptide.

Western Blot analysis of various cells using DCAMKL3 Polyclonal Antibody