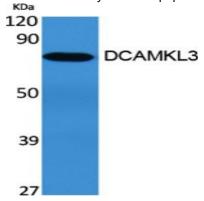

#### **Image Data**

Immunohistochemistry analysis of paraffin-embedded human brain, using DCLK3 Antibody. The picture on the right is blocked with the synthesized peptide.

Western Blot analysis of various cells using DCAMKL3 Polyclonal Antibody