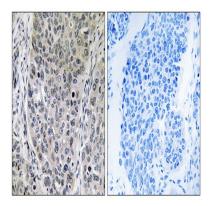

### **Image Data**

Immunohistochemistry analysis of paraffin-embedded human lung carcinoma tissue, using BRP16 Antibody. The picture on the right is blocked with the synthesized peptide.

Western blot analysis of lysates from COLO cells, using BRP16 Antibody. The lane on the right is blocked with the synthesized peptide.