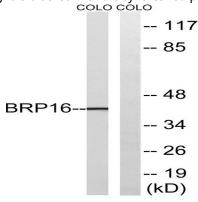

### **Image Data**

Immunohistochemistry analysis of paraffin-embedded human lung carcinoma tissue, using BRP16 Antibody. The picture on the right is blocked with the synthesized peptide.

Western blot analysis of lysates from COLO cells, using BRP16 Antibody. The lane on the right is blocked with the synthesized peptide.