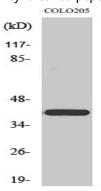

Western Blot analysis of various cells using Brp16 Polyclonal Antibody

**Product Name: Brp16 Rabbit Polyclonal Antibody** 

Catalog #: APRab07663