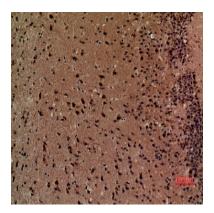

## **Image Data**

Western Blot analysis of extracts from K562, Jurkat cells, using BOCT Polyclonal Antibody.. Secondary antibody was diluted at

Immunohistochemical analysis of paraffin-embedded mouse-brain, antibody was diluted at 1:100

# **Product Name: BOCT Rabbit Polyclonal Antibody**

Catalog #: APRab07626

Immunohistochemical analysis of paraffin-embedded mouse-brain, antibody was diluted at 1:100