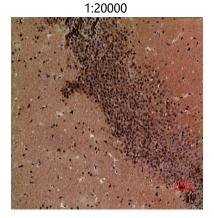

## **Image Data**

Western Blot analysis of extracts from K562, Jurkat cells, using BOCT Polyclonal Antibody.. Secondary antibody was diluted at

Immunohistochemical analysis of paraffin-embedded mouse-brain, antibody was diluted at 1:100

# **Product Name: BOCT Rabbit Polyclonal Antibody**

Catalog #: APRab07626

Immunohistochemical analysis of paraffin-embedded mouse-brain, antibody was diluted at 1:100