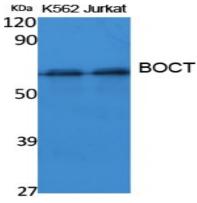

## **Image Data**

Western Blot analysis of extracts from K562, Jurkat cells, using BOCT Polyclonal Antibody.. Secondary antibody was diluted at

Immunohistochemical analysis of paraffin-embedded mouse-brain, antibody was diluted at 1:100