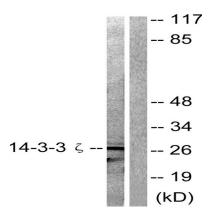

## Product Name: 14-3-3 ζ Rabbit Polyclonal Antibody Catalog #: APRab06282

EnkiLife

Western blot analysis of lysates from 293 cells, treated with Forskolin 40nM 30 ', using 14-3-3 zeta Antibody. The lane on the right is blocked with the synthesized peptide.