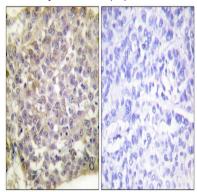

### **Image Data**

Immunofluorescence analysis of HeLa cells, using 14-3-3 zeta Antibody. The picture on the right is blocked with the synthesized peptide.

Immunohistochemistry analysis of paraffin-embedded human breast carcinoma tissue, using 14-3-3 zeta Antibody. The picture on the right is blocked with the synthesized peptide.