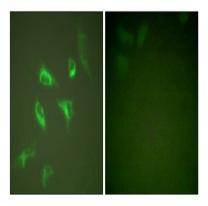

### **Image Data**

Immunofluorescence analysis of HeLa cells, using 14-3-3 zeta Antibody. The picture on the right is blocked with the synthesized peptide.

Immunohistochemistry analysis of paraffin-embedded human breast carcinoma tissue, using 14-3-3 zeta Antibody. The picture on the right is blocked with the synthesized peptide.