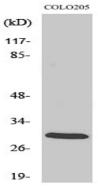

Western Blot analysis of various cells using 14-3-3 ζ Polyclonal Antibody diluted at 1: 1000

Western Blot analysis of COLO205 cells using 14-3-3 ζ Polyclonal Antibody diluted at 1: 1000