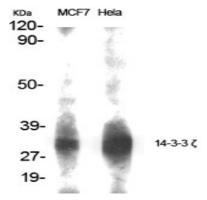

Western Blot analysis of various cells using 14-3-3 ζ Polyclonal Antibody diluted at 1: 1000

Western Blot analysis of COLO205 cells using 14-3-3 ζ Polyclonal Antibody diluted at 1: 1000