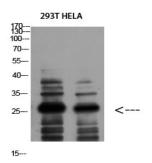

# Product Name: 14-3-3 $\zeta$ Rabbit Polyclonal Antibody

Catalog #: APRab06282

Western Blot analysis of 293T HELA using 14-3-3  $\zeta$  Polyclonal Antibody diluted at 1:1000. Secondary antibody was diluted at 1:20000