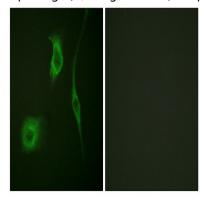

## **Image Data**

Enzyme-Linked Immunosorbent Assay (Phospho-ELISA) for Immunogen Phosphopeptide (Phospho-left) and Non-Phosphopeptide (Phospho-right), using HSP20 (Phospho-Ser16) Antibody

Immunofluorescence analysis of HeLa cells, using HSP20 (Phospho-Ser16) Antibody. The picture on the right is blocked with the phospho peptide.