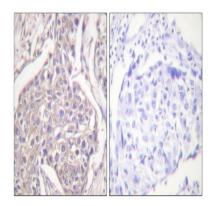

# Product Name: HSP20 (phospho Ser16) Rabbit

Polyclonal Antibody Catalog #: APRab04802

Immunohistochemistry analysis of paraffin-embedded human breast carcinoma, using HSP20 (Phospho-Ser16) Antibody.

The picture on the right is blocked with the phospho peptide.