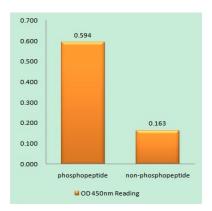

## **Image Data**

Enzyme-Linked Immunosorbent Assay (Phospho-ELISA) for Immunogen Phosphopeptide (Phospho-left) and Non-Phosphopeptide (Phospho-right), using HSP20 (Phospho-Ser16) Antibody

Immunofluorescence analysis of HeLa cells, using HSP20 (Phospho-Ser16) Antibody. The picture on the right is blocked with the phospho peptide.