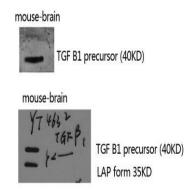

# Product Name: TGF beta 1 Rabbit Polyclonal Antibody Catalog #: APRab03849

Western blot analysis of TGF beta 1 in mouse brain lysates using TGF beta 1 antibody