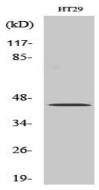

### **Image Data**

Western blot analysis of TGF beta 1 in Jurkat and Hela lysates using TGF beta 1 antibody.

Western blot analysis of TGF beta 1 in MCF-7 lysates using TGFbeta1 antibody.

Western blot analysis of TGF beta 1 in mouse brain lysates using TGFu3b21 antibody