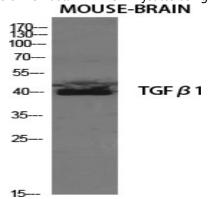

### **Image Data**

Western blot analysis of TGF beta 1 in Jurkat and Hela lysates using TGF beta 1 antibody.

Western blot analysis of TGF beta 1 in MCF-7 lysates using TGFbeta1 antibody.

Western blot analysis of TGF beta 1 in mouse brain lysates using TGFu3b21 antibody

# Product Name: TGF beta 1 Rabbit Polyclonal Antibody Catalog #: APRab03849

Western blot analysis of TGF beta 1 in mouse brain lysates using TGF beta 1 antibody