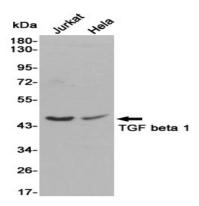

### **Image Data**

Western blot analysis of TGF beta 1 in Jurkat and Hela lysates using TGF beta 1 antibody.

Western blot analysis of TGF beta 1 in MCF-7 lysates using TGFbeta1 antibody.

Western blot analysis of TGF beta 1 in mouse brain lysates using TGFu3b21 antibody