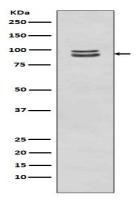

#### **Image Data**

Western blot analysis of Phospho-STAT3 (S727) in A431 lysates treated with EGF using Phospho-STAT3 (Ser727) antibody.

Immunohistochemistry analysis of paraffin-embedded rat brain using Phospho-STAT3 (S727) antibody. High-pressure and temperature Sodium Citrate pH 6.0 was used for antigen retrieval.