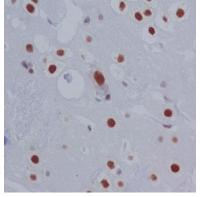

#### **Image Data**

Western blot analysis of Phospho-STAT3 (S727) in A431 lysates treated with EGF using Phospho-STAT3 (Ser727) antibody.

Immunohistochemistry analysis of paraffin-embedded rat brain using Phospho-STAT3 (S727) antibody. High-pressure and temperature Sodium Citrate pH 6.0 was used for antigen retrieval.