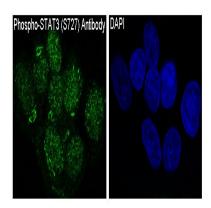

# **Product Name: Phospho-STAT3 (Ser727) Rabbit**

Polyclonal Antibody Catalog #: APRab01326

Immunofluorescence analysis of Phospho-STAT3 (Ser727) in A431 treated with EGF using Phospho-STAT3 (S727) antibody.