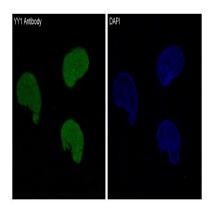

# **Product Name: YY1 Rabbit Polyclonal Antibody**

Catalog #: APRab01322

Immunofluorescence analysis of YY1 in Hela using YY1 antibody.