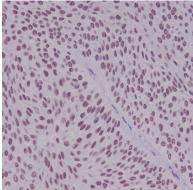

## **Image Data**

Western blot analysis of YY1 in (1) HeLa lysates; (2) Daudi lysates using YY1 antibody.

Immunohistochemistry analysis of paraffin-embedded Human bladder using YY1 antibody. High-pressure and temperature Sodium Citrate pH 6.0 was used for antigen retrieval.