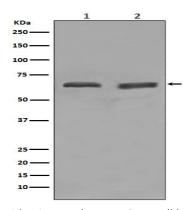

## **Image Data**

Western blot analysis of YY1 in (1) HeLa lysates; (2) Daudi lysates using YY1 antibody.

Immunohistochemistry analysis of paraffin-embedded Human bladder using YY1 antibody. High-pressure and temperature Sodium Citrate pH 6.0 was used for antigen retrieval.