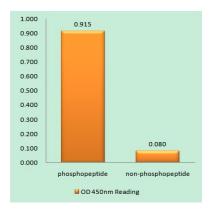

## **Image Data**

EnzymeLinked Immunosorbent Assay (Phospho-ELISA) for Immunogen Phospho-peptide (Phospho-left) and NonPhospho-peptide (Phospho-right), using PECAM1 (Phospho-Tyr71antibody

Immunofluorescence analysis of Phospho-CD31 (Tyr713) in HeLa using Phospho-CD31 (Tyr713) antibody. The picture on the right is blocked with the Phospho- peptide.