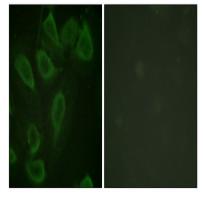

## **Image Data**

EnzymeLinked Immunosorbent Assay (Phospho-ELISA) for Immunogen Phospho-peptide (Phospho-left) and NonPhospho-peptide (Phospho-right), using PECAM1 (Phospho-Tyr71antibody

Immunofluorescence analysis of Phospho-CD31 (Tyr713) in HeLa using Phospho-CD31 (Tyr713) antibody. The picture on the right is blocked with the Phospho- peptide.