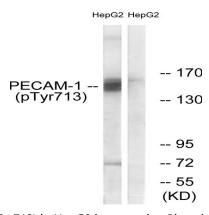

# Product Name: Phospho-CD31 (Tyr713) Rabbit

Polyclonal Antibody Catalog #: APRab00842

Western blot analysis of Phospho-CD31 (Tyr713) in HepG2 lysates using Phospho-CD31 (Tyr713) antibody. The lane on the right is blocked with the Phospho-peptide.