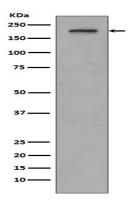

# **Image Data**

Western blot analysis of PDGF Receptor beta in SH-SY5Y lysates using PDGFR beta antibody.

Immunohistochemistry analysis of paraffin-embedded Human uterus using PDGF Receptor beta antibody. High-pressure and temperature Sodium Citrate pH 6.0 was used for antigen retrieval.