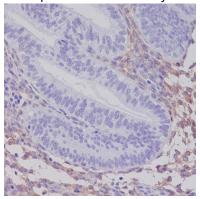

# **Image Data**

Western blot analysis of PDGF Receptor beta in SH-SY5Y lysates using PDGFR beta antibody.

Immunohistochemistry analysis of paraffin-embedded Human uterus using PDGF Receptor beta antibody. High-pressure and temperature Sodium Citrate pH 6.0 was used for antigen retrieval.