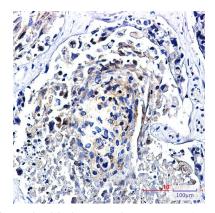

# **Product Name: Transcription Factor EB Rabbit**

Monoclonal Antibody Catalog #: AMRe03226

Immunohistochemistry analysis of paraffin-embedded Human lung cancer tissue using TFEB antibody. High-pressure and temperature Sodium Citrate pH 6.0 was used for antigen retrieval.