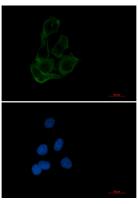

## **Image Data**

Immunocytochemistry analysis of Transcription Factor EB (green) in Hela using Transcription Factor EB antibody, and DAPI(blue).

Western blot analysis of TFEB in A549, HL-60 lysates using TFEB antibody.