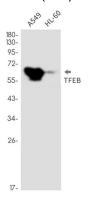

## **Image Data**

Immunocytochemistry analysis of Transcription Factor EB (green) in Hela using Transcription Factor EB antibody, and DAPI(blue).

Western blot analysis of TFEB in A549, HL-60 lysates using TFEB antibody.