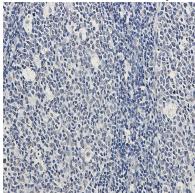

# Product Name: Rad51 Rabbit Monoclonal Antibody Catalog #: AMRe03177

Immunohistochemistry analysis of paraffin-embedded Human tonsil using Rad51 antibody. High-pressure and temperature Sodium Citrate pH 6.0 was used for antigen retrieval.