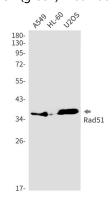

#### **Image Data**

Immunocytochemistry analysis of Rad51 (green) in Jurkat using Rad51 antibody, and DAPI(blue).

Western blot analysis of Rad51 in A549, HL-60, U2OS lysates using Rad51 antibody.