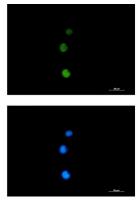

#### **Image Data**

Immunocytochemistry analysis of Rad51 (green) in Jurkat using Rad51 antibody, and DAPI(blue).

Western blot analysis of Rad51 in A549, HL-60, U2OS lysates using Rad51 antibody.