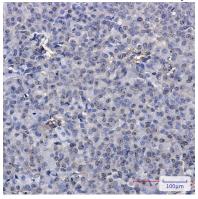

#### **Image Data**

Western blot analysis of PELP1 in Hela, A549, MCF-7, 293T lysates using PELP1 antibody.

Immunohistochemistry analysis of paraffin-embedded Human breast cancer using PELP1 antibody. High-pressure and temperature Sodium Citrate pH 6.0 was used for antigen retrieval.