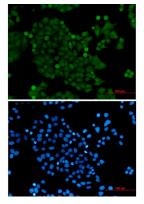

# **Product Name: PELP1 Rabbit Monoclonal Antibody**

Catalog #: AMRe03140

Immunocytochemistry analysis of PELP1 (green) in hela using PELP1 antibody, and DAPI(blue)