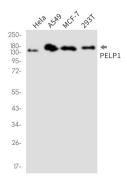

#### **Image Data**

Western blot analysis of PELP1 in Hela, A549, MCF-7, 293T lysates using PELP1 antibody.

Immunohistochemistry analysis of paraffin-embedded Human breast cancer using PELP1 antibody. High-pressure and temperature Sodium Citrate pH 6.0 was used for antigen retrieval.