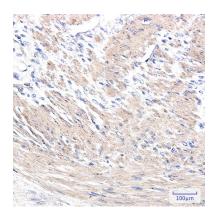

## **Product Name: alpha Skeletal Muscle Actin Rabbit**

Monoclonal Antibody Catalog #: AMRe03100

Immunohistochemistry analysis of paraffin-embedded Human colon cancer tissue using muscle Actin antibody. High-pressure and temperature Sodium Citrate pH 6.0 was used for antigen retrieval.