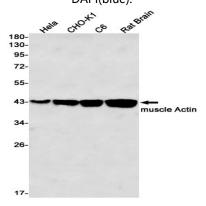

### **Image Data**

Immunocytochemistry analysis of alpha Skeletal Muscle Actin (green) in Hela using alpha Skeletal Muscle Actin antibody, and DAPI(blue).

Western blot analysis of muscle Actin in Hela, CHO-K1, C6, rat Brain lysates using muscle Actin antibody.