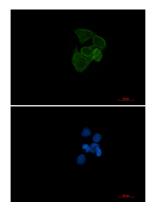

### **Image Data**

Immunocytochemistry analysis of alpha Skeletal Muscle Actin (green) in Hela using alpha Skeletal Muscle Actin antibody, and DAPI(blue).

Western blot analysis of muscle Actin in Hela, CHO-K1, C6, rat Brain lysates using muscle Actin antibody.