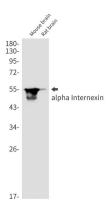

#### **Image Data**

Western blot analysis of alpha Internexin in mouse brain, rat brain lysates using alpha Internexin antibody.

Western blot analysis of alpha Internexin in rat Brain lysates using alpha Internexin antibody.