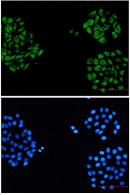

Immunocytochemistry analysis of alpha Internexin (green) in hela using alpha Internexin antibody, and DAPI(blue).