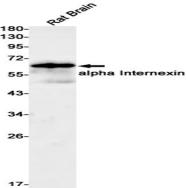

#### **Image Data**

Western blot analysis of alpha Internexin in mouse brain, rat brain lysates using alpha Internexin antibody.

Western blot analysis of alpha Internexin in rat Brain lysates using alpha Internexin antibody.