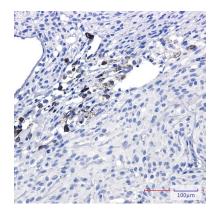

# **Product Name: alpha Internexin Rabbit Monoclonal**

Catalog #: AMRe02895

Immunohistochemistry analysis of paraffin-embedded Human Brain using alpha Internexin antibody. High-pressure and temperature Sodium Citrate pH 6.0 was used for antigen retrieval.