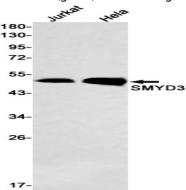

### **Image Data**

Immunocytochemistry analysis of SMYD3 (green) in K562 using SMYD3 antibody, and DAPI(blue).

Western blot analysis of SMYD3 in Jurkat, Hela lysates using SMYD3 antibody.

Immunohistochemistry analysis of paraffin-embedded Human lung cancer tissue using SMYD3 antibody. High-pressure and