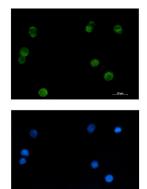

### **Image Data**

Immunocytochemistry analysis of SMYD3 (green) in K562 using SMYD3 antibody, and DAPI(blue).

Western blot analysis of SMYD3 in Jurkat, Hela lysates using SMYD3 antibody.

Immunohistochemistry analysis of paraffin-embedded Human lung cancer tissue using SMYD3 antibody. High-pressure and