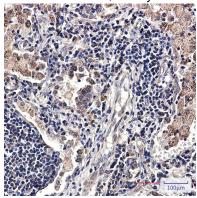

### **Image Data**

Immunocytochemistry analysis of SMYD3 (green) in K562 using SMYD3 antibody, and DAPI(blue).

Western blot analysis of SMYD3 in Jurkat, Hela lysates using SMYD3 antibody.

Immunohistochemistry analysis of paraffin-embedded Human lung cancer tissue using SMYD3 antibody. High-pressure and

# Product Name: SMYD3 Rabbit Monoclonal Antibody Catalog #: AMRe02617

**C** EnkiLife

temperature Sodium Citrate pH 6.0 was used for antigen retrieval.