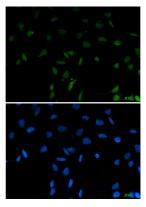

### **Image Data**

Immunocytochemistry analysis of SFPQ (green) in 293T using SFPQ antibody, and DAPI(blue).

Western blot analysis of SFPQ in K562, rat Brain, C6, 3T3, Hela lysates using SFPQ antibody.

Immunohistochemistry analysis of paraffin-embedded Human lung cancer tissue using SFPQ antibody. High-pressure and