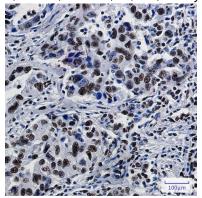

### **Image Data**

Immunocytochemistry analysis of SFPQ (green) in 293T using SFPQ antibody, and DAPI(blue).

Western blot analysis of SFPQ in K562, rat Brain, C6, 3T3, Hela lysates using SFPQ antibody.

Immunohistochemistry analysis of paraffin-embedded Human lung cancer tissue using SFPQ antibody. High-pressure and

## **Product Name: SFPQ Rabbit Monoclonal Antibody**

Catalog #: AMRe02593

temperature Sodium Citrate pH 6.0 was used for antigen retrieval.