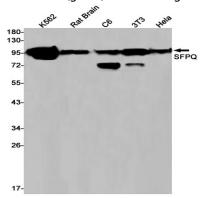

### **Image Data**

Immunocytochemistry analysis of SFPQ (green) in 293T using SFPQ antibody, and DAPI(blue).

Western blot analysis of SFPQ in K562, rat Brain, C6, 3T3, Hela lysates using SFPQ antibody.

Immunohistochemistry analysis of paraffin-embedded Human lung cancer tissue using SFPQ antibody. High-pressure and