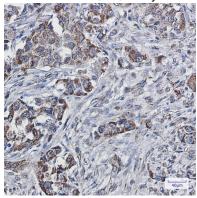

### **Image Data**

Western blot analysis of SEC61A in K562, C6, 3T3 lysates using SEC61A antibody.

Immunohistochemistry analysis of paraffin-embedded Human lung cancer using SEC61A antibody. High-pressure and temperature Sodium Citrate pH 6.0 was used for antigen retrieval.