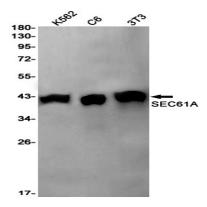

### **Image Data**

Western blot analysis of SEC61A in K562, C6, 3T3 lysates using SEC61A antibody.

Immunohistochemistry analysis of paraffin-embedded Human lung cancer using SEC61A antibody. High-pressure and temperature Sodium Citrate pH 6.0 was used for antigen retrieval.