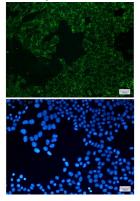

# Product Name: SEC61A Rabbit Monoclonal Antibody Catalog #: AMRe02581

Immunocytochemistry analysis of SEC61A(green) in Hela using SEC61A antibody, and DAPI(blue)