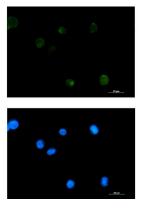

## **Image Data**

Immunocytochemistry analysis of Extracellular Matrix Protein 1 (green) in K562 using Extracellular Matrix Protein 1 antibody, and DAPI(blue).

Western blot analysis of Extracellular matrix protein 1 in Hela lysates using Extracellular matrix protein 1 antibody.