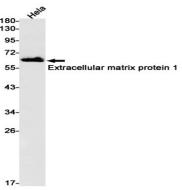

## **Image Data**

Immunocytochemistry analysis of Extracellular Matrix Protein 1 (green) in K562 using Extracellular Matrix Protein 1 antibody, and DAPI(blue).

Western blot analysis of Extracellular matrix protein 1 in Hela lysates using Extracellular matrix protein 1 antibody.