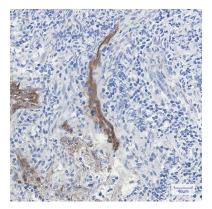

## **Product Name: Extracellular Matrix Protein 1 Rabbit**

Monoclonal Antibody Catalog #: AMRe01965

Immunohistochemistry analysis of paraffin-embedded Human tonsil using Extracellular matrix protein 1 antibody. Highpressure and temperature Sodium Citrate pH 6.0 was used for antigen retrieval.