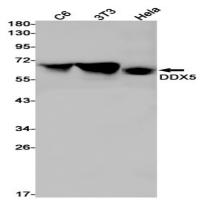

### **Image Data**

Western blot analysis of DDX5 in C6, 3T3, Hela lysates using DDX5 antibody.

Immunohistochemistry analysis of paraffin-embedded Human lung cancer using DDX5 antibody. High-pressure and temperature Sodium Citrate pH 6.0 was used for antigen retrieval.