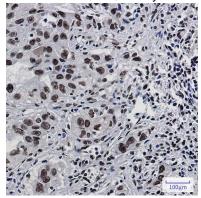

### **Image Data**

Western blot analysis of DDX5 in C6, 3T3, Hela lysates using DDX5 antibody.

Immunohistochemistry analysis of paraffin-embedded Human lung cancer using DDX5 antibody. High-pressure and temperature Sodium Citrate pH 6.0 was used for antigen retrieval.