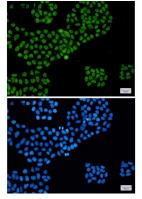

# **Product Name: DDX5 Rabbit Monoclonal Antibody**

Catalog #: AMRe01901

Immunocytochemistry analysis of DDX5 (green) in Hela using DDX5 antibody, and DAPI(blue)