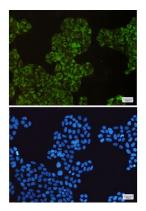

# Product Name: Cyclooxygenase 1 Rabbit Monoclonal

**Antibody** 

Catalog #: AMRe01843

Immunocytochemistry analysis of COX1/Cyclooxygenase 1 (green) in Hela using COX1/Cyclooxygenase 1 antibody, and DAPI(blue)