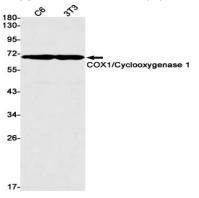

### **Image Data**

Western blot analysis of COX1/Cyclooxygenase 1 in U937, EAhy lysates using Cyclooxygenase 1 antibody.

Western blot analysis of COX1/Cyclooxygenase 1 in C6, 3T3 lysates using COX1/Cyclooxygenase 1 antibody.