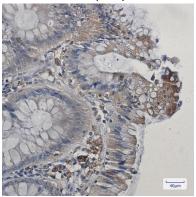

Immunohistochemistry analysis of paraffin-embedded Human colon cancer using COX1/Cyclooxygenase 1 antibody. High-pressure and temperature Sodium Citrate pH 6.0 was used for antigen retrieval.