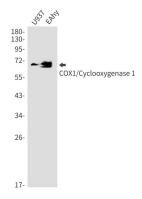

### **Image Data**

Western blot analysis of COX1/Cyclooxygenase 1 in U937, EAhy lysates using Cyclooxygenase 1 antibody.

Western blot analysis of COX1/Cyclooxygenase 1 in C6, 3T3 lysates using COX1/Cyclooxygenase 1 antibody.