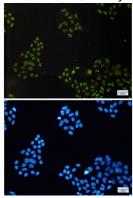

#### **Image Data**

Western blot analysis of CGBP in C6, 3T3, Hela lysates using CGBP antibody.

Immunocytochemistry analysis of CGBP(green) in Hela using CGBP antibody, and DAPI(blue)

Immunohistochemistry analysis of paraffin-embedded Human breast cancer using CGBP antibody. High-pressure and