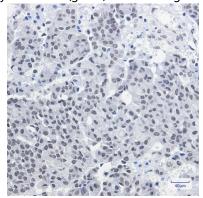

#### **Image Data**

Western blot analysis of CGBP in C6, 3T3, Hela lysates using CGBP antibody.

Immunocytochemistry analysis of CGBP(green) in Hela using CGBP antibody, and DAPI(blue)

Immunohistochemistry analysis of paraffin-embedded Human breast cancer using CGBP antibody. High-pressure and

# Product Name: CGBP Rabbit Monoclonal Antibody Catalog #: AMRe01820

temperature Sodium Citrate pH 6.0 was used for antigen retrieval.