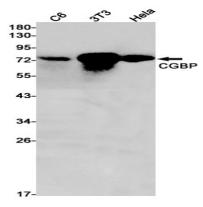

#### **Image Data**

Western blot analysis of CGBP in C6, 3T3, Hela lysates using CGBP antibody.

Immunocytochemistry analysis of CGBP(green) in Hela using CGBP antibody, and DAPI(blue)

Immunohistochemistry analysis of paraffin-embedded Human breast cancer using CGBP antibody. High-pressure and