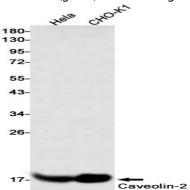

# **Image Data**

Immunocytochemistry analysis of Caveolin 2 (green) in A549 using Caveolin 2 antibody, and DAPI(blue).

Western blot analysis of Caveolin2 in Hela, CHO-K1 lysates using Caveolin2 antibody.