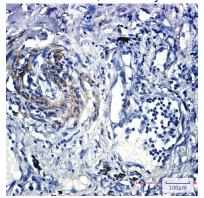

Immunohistochemistry analysis of paraffin-embedded Human lung cancer tissue using Caveolin2 antibody. High-pressure

Web: https://www.enkilife.com E-mail: order@enkilife.com techsupport@enkilife.com Tel: 0086-27-87002838 and temperature Sodium Citrate pH 6.0 was used for antigen retrieval.