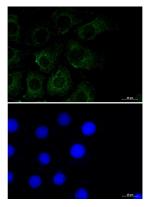

# **Image Data**

Immunocytochemistry analysis of Caveolin 2 (green) in A549 using Caveolin 2 antibody, and DAPI(blue).

Western blot analysis of Caveolin2 in Hela, CHO-K1 lysates using Caveolin2 antibody.