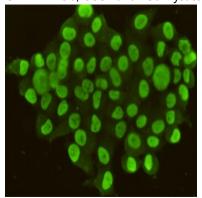

## **Image Data**

Western blot analysis of CDX2 in Hela, COS7 and K562 lysates using CDX2 antibody.

Immunocytochemistry analysis of CDX2 (4F12) in Hela using CDX2 antibody.

Immunoprecipitation analysis of CDX2 (4F12) in Hela lysates using CDX2 antibody.