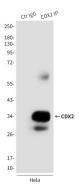

## **Image Data**

Western blot analysis of CDX2 in Hela, COS7 and K562 lysates using CDX2 antibody.

Immunocytochemistry analysis of CDX2 (4F12) in Hela using CDX2 antibody.

Immunoprecipitation analysis of CDX2 (4F12) in Hela lysates using CDX2 antibody.