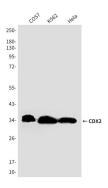

## **Image Data**

Western blot analysis of CDX2 in Hela, COS7 and K562 lysates using CDX2 antibody.

Immunocytochemistry analysis of CDX2 (4F12) in Hela using CDX2 antibody.

Immunoprecipitation analysis of CDX2 (4F12) in Hela lysates using CDX2 antibody.