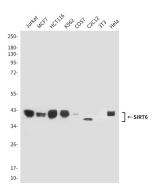

# **Image Data**

Western blot analysis of SIRT6 (6C9) in Jurkat, MCF-7, HCT116, K562, COS7, C2C12, 3T3 and Hela lysates using SIRT6 antibody.

Immunofluorescence analysis of SIRT6 (6C9) in Hela using SIRT6 antibody.