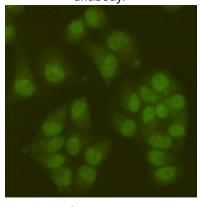

# **Image Data**

Western blot analysis of SIRT6 (6C9) in Jurkat, MCF-7, HCT116, K562, COS7, C2C12, 3T3 and Hela lysates using SIRT6 antibody.

Immunofluorescence analysis of SIRT6 (6C9) in Hela using SIRT6 antibody.