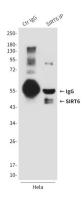

Immunoprecipitation analysis of SIRT6 (6C9) in Hela lysates using SIRT6 antibody.