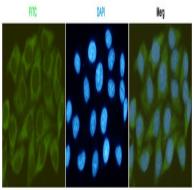

#### **Image Data**

Western blot analysis of GSK3 beta (2E6) in A549, Hela, 3T3 and rat Brain lysates using GSK3 beta antibody.

Immunocytochemistry analysis of GSK3 beta (2E6) in HeLa using GSK3 beta antibody.