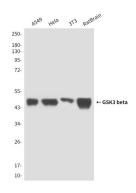

#### **Image Data**

Western blot analysis of GSK3 beta (2E6) in A549, Hela, 3T3 and rat Brain lysates using GSK3 beta antibody.

Immunocytochemistry analysis of GSK3 beta (2E6) in HeLa using GSK3 beta antibody.