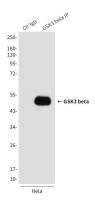

# Product Name: GSK3 beta (2E6) Mouse Monoclonal

**Antibody** 

Catalog #: AMM03650

Immunoprecipitation analysis of GSK3 beta (2E6) in Hela lysates using GSK3 beta (2E6) antibody.western blot analysis of GSK3 beta using GSK3 beta antibody.