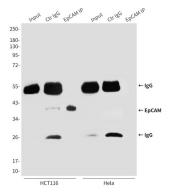

Immunoprecipitation analysis of EpCAM (1D5) in HCT116 and Hela lysates using EpCAM antibody.

Web: https://www.enkilife.com E-mail: order@enkilife.com techsupport@enkilife.com Tel: 0086-27-87002838

**Product Name: EpCAM (1D5) Mouse Monoclonal** 