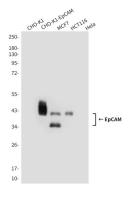

## **Image Data**

Western blot analysis of EpCAM (1D5) in CHOKCHO-K1 transfected by FlagEpCAM, MCF-7(EpCAM positive), HCT116(EpCAM positive), and Hela(EpCAM negative) lysates using EpCAM (1D5) antibody.