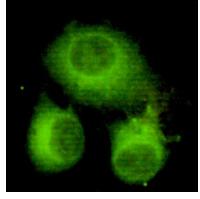

## **Image Data**

Western blot analysis of ATPCitrate Lyase in 3T3, K562, COS7 and Hela lysates using ATPCitrate Lyase antibody.

Immunocytochemistry analysis of ATP Citrate Lyase in HeLa cells using ATPCitrate Lyase (Cterminus) antibody.