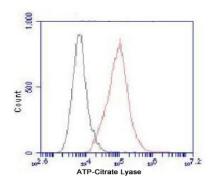

# **Product Name: ATP Citrate Lyase (3D9) Mouse**

Monoclonal Antibody Catalog #: AMM03438

Flow Cytometry analysis of HeLa cells stained with ATPCitrate Lyase (red). Black line histogram represents the isotype control, normal mouse IgG