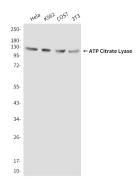

## **Image Data**

Western blot analysis of ATPCitrate Lyase in 3T3, K562, COS7 and Hela lysates using ATPCitrate Lyase antibody.

Immunocytochemistry analysis of ATP Citrate Lyase in HeLa cells using ATPCitrate Lyase (Cterminus) antibody.