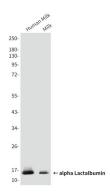

# Product Name: alpha Lactalbumin (10B3) Mouse

Monoclonal Antibody Catalog #: AMM00867

Western blot analysis of alpha Lactalbumin (10B3) in Human Milk, Milk, lysates using alpha Lactalbumin (10B3) antibody