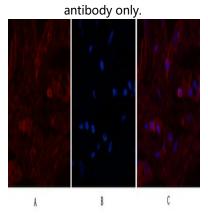

Immunofluorescence analysis of alpha Lactalbumin (10B3) in Human breast tissue using alpha Lactalbumin antibody(red),and DAPI (blue).

Web: https://www.enkilife.com E-mail: order@enkilife.com techsupport@enkilife.com Tel: 0086-27-87002838