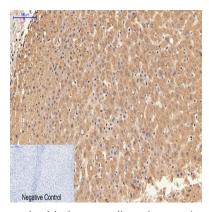

### **Image Data**

Immunohistochemistry analysis of paraffin-embedded Human liver tissue using alpha Lactalbumin (10B3) antibody. High-pressure and temperature Sodium Citrate pH 6.0 was used for antigen retrieval. Negative control was used by secondary