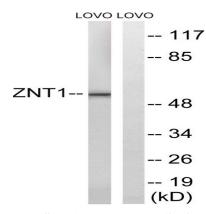

## **Image Data**

Western blot analysis of lysates from LOVO cells, using SLC30A1 Antibody. The lane on the right is blocked with the synthesized peptide.