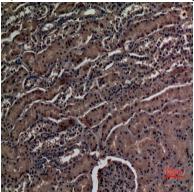

# **Product Name: ZNF227 Rabbit Polyclonal Antibody**

Catalog #: APRab20252

Immunohistochemical analysis of paraffin-embedded human-kidney, antibody was diluted at 1:100

Immunohistochemical analysis of paraffin-embedded human-stomach, antibody was diluted at 1:100