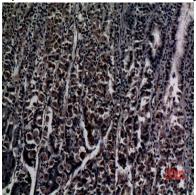

# **Product Name: ZNF227 Rabbit Polyclonal Antibody**

Catalog #: APRab20252

Immunohistochemical analysis of paraffin-embedded human-kidney, antibody was diluted at 1:100

Immunohistochemical analysis of paraffin-embedded human-stomach, antibody was diluted at 1:100