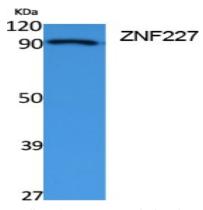

## **Image Data**

Western Blot analysis of extracts from Jurkat cells, using ZNF227 Polyclonal Antibody.. Secondary antibody was diluted at 1:20000 cells nucleus extracted by Minute TM Cytoplasmic and Nuclear Fractionation kit (SC-003,Inventbiotech,MN,USA).