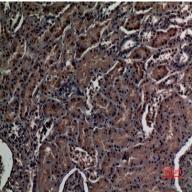

Immunohistochemical analysis of paraffin-embedded human-kidney, antibody was diluted at 1:100