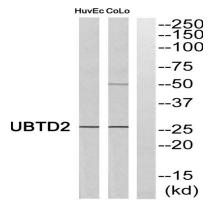

### **Image Data**

Western blot analysis of UBTD2 Antibody. The lane on the right is blocked with the UBTD2 peptide.

Western blot analysis of the lysates from HUVECcells using UBTD2 antibody.