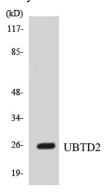

### **Image Data**

Western blot analysis of UBTD2 Antibody. The lane on the right is blocked with the UBTD2 peptide.

Western blot analysis of the lysates from HUVECcells using UBTD2 antibody.