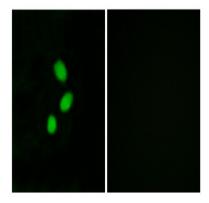

### **Image Data**

Immunofluorescence analysis of MCF7 cells, using TSH2 Antibody. The picture on the right is blocked with the synthesized peptide.

Immunohistochemistry analysis of paraffin-embedded human prostate carcinoma tissue, using TSH2 Antibody. The picture on the right is blocked with the synthesized peptide.