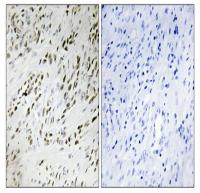

### **Image Data**

Immunofluorescence analysis of MCF7 cells, using TSH2 Antibody. The picture on the right is blocked with the synthesized peptide.

Immunohistochemistry analysis of paraffin-embedded human prostate carcinoma tissue, using TSH2 Antibody. The picture on the right is blocked with the synthesized peptide.