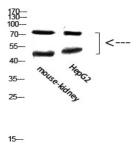

### **Image Data**

Western Blot analysis of mouse-kidney, hepg2 cells using Antibody diluted at 800. Secondary antibody was diluted at

Immunohistochemical analysis of paraffin-embedded human-cervical-cancer, antibody was diluted at 1:200