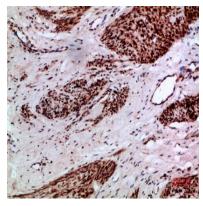

### **Image Data**

Western Blot analysis of mouse-kidney, hepg2 cells using Antibody diluted at 800. Secondary antibody was diluted at

Immunohistochemical analysis of paraffin-embedded human-cervical-cancer, antibody was diluted at 1:200

# **Product Name: TMPO Rabbit Polyclonal Antibody**

Catalog #: APRab19070

Immunohistochemical analysis of paraffin-embedded human-cervical-cancer, antibody was diluted at 1:200

Immunohistochemical analysis of paraffin-embedded human-liver, antibody was diluted at 1:200