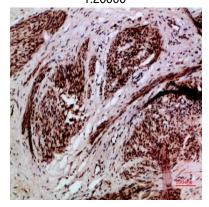

### **Image Data**

Western Blot analysis of mouse-kidney, hepg2 cells using Antibody diluted at 800. Secondary antibody was diluted at

Immunohistochemical analysis of paraffin-embedded human-cervical-cancer, antibody was diluted at 1:200

# **Product Name: TMPO Rabbit Polyclonal Antibody**

Catalog #: APRab19070

Immunohistochemical analysis of paraffin-embedded human-cervical-cancer, antibody was diluted at 1:200

Immunohistochemical analysis of paraffin-embedded human-liver, antibody was diluted at 1:200