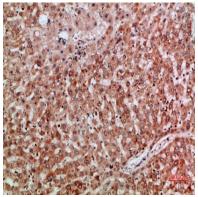

# **Product Name: TMPO Rabbit Polyclonal Antibody**

Catalog #: APRab19070

Immunohistochemical analysis of paraffin-embedded human-cervical-cancer, antibody was diluted at 1:200

Immunohistochemical analysis of paraffin-embedded human-liver, antibody was diluted at 1:200

Immunohistochemical analysis of paraffin-embedded human-liver, antibody was diluted at 1:200