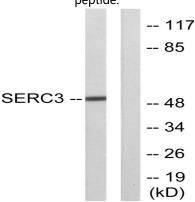

### **Image Data**

Immunofluorescence analysis of HepG2 cells, using SERC3 Antibody. The picture on the right is blocked with the synthesized peptide.

Western blot analysis of lysates from 293 cells, using SERC3 Antibody. The lane on the right is blocked with the synthesized peptide.