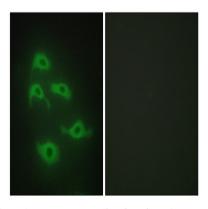

### **Image Data**

Immunofluorescence analysis of HepG2 cells, using SERC3 Antibody. The picture on the right is blocked with the synthesized peptide.

Western blot analysis of lysates from 293 cells, using SERC3 Antibody. The lane on the right is blocked with the synthesized peptide.