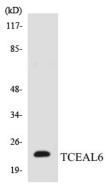

#### **Image Data**

Western blot analysis of lysates from HUVEC, 293, HepG2, and Jurkat cells, using TCEAL6 Antibody. The lane on the right is blocked with the synthesized peptide.

Western blot analysis of the lysates from HUVECcells using TCEAL6 antibody.