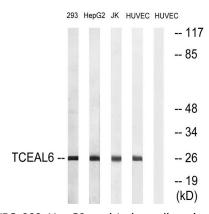

#### **Image Data**

Western blot analysis of lysates from HUVEC, 293, HepG2, and Jurkat cells, using TCEAL6 Antibody. The lane on the right is blocked with the synthesized peptide.

Western blot analysis of the lysates from HUVECcells using TCEAL6 antibody.