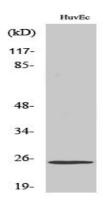

#### **Image Data**

Western blot analysis of lysates from HUVEC, 293, HepG2, and Jurkat cells, using TCEAL6 Antibody. The lane on the right is blocked with the synthesized peptide.

Western blot analysis of the lysates from HUVECcells using TCEAL6 antibody.