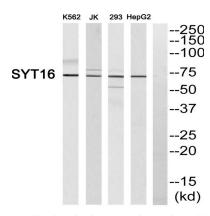

### **Image Data**

Western blot analysis of SYT16 Antibody. The lane on the right is blocked with the SYT16 peptide.

Western blot analysis of the lysates from HepG2 cells using SYT16 antibody.