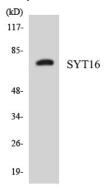

### **Image Data**

Western blot analysis of SYT16 Antibody. The lane on the right is blocked with the SYT16 peptide.

Western blot analysis of the lysates from HepG2 cells using SYT16 antibody.