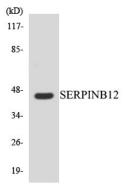

## **Image Data**

Western blot analysis of SERPINB12 Antibody. The lane on the right is blocked with the SERPINB12 peptide.

Western blot analysis of the lysates from HeLa cells using SERPINB12 antibody.