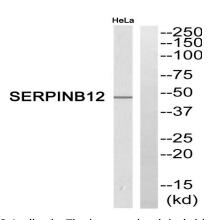

## **Image Data**

Western blot analysis of SERPINB12 Antibody. The lane on the right is blocked with the SERPINB12 peptide.

Western blot analysis of the lysates from HeLa cells using SERPINB12 antibody.

Web: https://www.enkilife.com E-mail: order@enkilife.com techsupport@enkilife.com Tel: 0086-27-87002838

Western Blot analysis of various cells using Serpin B12 Polyclonal Antibody