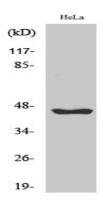

## **Image Data**

Western blot analysis of SERPINB12 Antibody. The lane on the right is blocked with the SERPINB12 peptide.

Western blot analysis of the lysates from HeLa cells using SERPINB12 antibody.

Web: https://www.enkilife.com E-mail: order@enkilife.com techsupport@enkilife.com Tel: 0086-27-87002838

Western Blot analysis of various cells using Serpin B12 Polyclonal Antibody