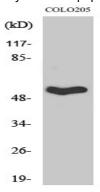

### **Image Data**

Western blot analysis of lysates from Jurkat cells, using SEPT1 Antibody. The lane on the right is blocked with the synthesized peptide.

Western Blot analysis of various cells using Septin 1 Polyclonal Antibody