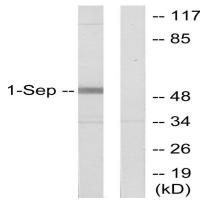

### **Image Data**

Western blot analysis of lysates from Jurkat cells, using SEPT1 Antibody. The lane on the right is blocked with the synthesized peptide.

Western Blot analysis of various cells using Septin 1 Polyclonal Antibody