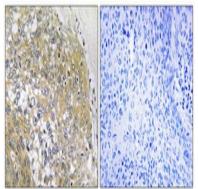

Immunohistochemical analysis of paraffin-embedded Human cervix cancer. Antibody was diluted at 1:100 (4°,overnight). High-pressure and temperature Tris-EDTA,pH8.0 was used for antigen retrieval. Negetive contrl (right) obtaned from antibody was pre-absorbed by immunogen peptide.