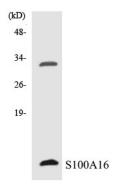

# **Image Data**

Western blot analysis of lysates from NIH/3T3 and RAW264.7 cells, using S100A16 Antibody. The lane on the right is blocked with the synthesized peptide.

Western blot analysis of the lysates from RAW264.7cells using S100A16 antibody.