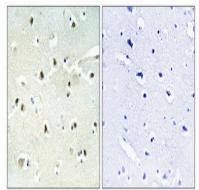

# Product Name: S-100A16 Rabbit Polyclonal Antibody Catalog #: APRab17467

Immunohistochemical analysis of paraffin-embedded Human brain. Antibody was diluted at 1:100 (4°,overnight). High-pressure and temperature Tris-EDTA,pH8.0 was used for antigen retrieval. Negetive contrl (right) obtaned from antibody was pre-absorbed by immunogen peptide.