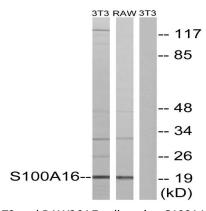

# **Image Data**

Western blot analysis of lysates from NIH/3T3 and RAW264.7 cells, using S100A16 Antibody. The lane on the right is blocked with the synthesized peptide.

Western blot analysis of the lysates from RAW264.7cells using S100A16 antibody.