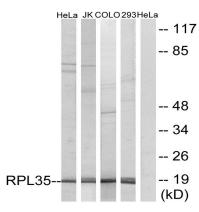

#### **Image Data**

Western blot analysis of lysates from 293, HeLa, COLO, and Jurkat cells, using RPL35 Antibody. The lane on the right is blocked with the synthesized peptide.

Western blot analysis of the lysates from HeLa cells using RPL35 antibody.

# Product Name: Ribosomal Protein L35 Rabbit Polyclonal Enkilife Antibody

Catalog #: APRab17160

Western Blot analysis of various cells using Ribosomal Protein L35 Polyclonal Antibody diluted at 1: 2000