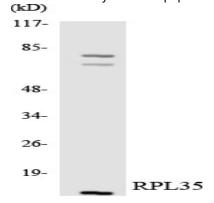

#### **Image Data**

Western blot analysis of lysates from 293, HeLa, COLO, and Jurkat cells, using RPL35 Antibody. The lane on the right is blocked with the synthesized peptide.

Western blot analysis of the lysates from HeLa cells using RPL35 antibody.