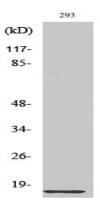

#### **Image Data**

Western blot analysis of lysates from 293, HeLa, COLO, and Jurkat cells, using RPL35 Antibody. The lane on the right is blocked with the synthesized peptide.

Western blot analysis of the lysates from HeLa cells using RPL35 antibody.