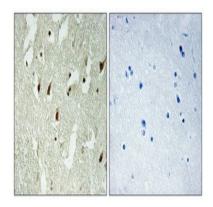

# **Product Name: Ribosomal Protein L26L Rabbit**

Polyclonal Antibody Catalog #: APRab17153

Immunohistochemical analysis of paraffin-embedded Human brain. Antibody was diluted at 1:100 (4°,overnight). High-pressure and temperature Tris-EDTA,pH8.0 was used for antigen retrieval. Negetive contrl (right) obtaned from antibody was pre-absorbed by immunogen peptide.