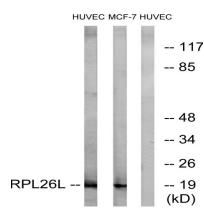

## **Image Data**

Western blot analysis of lysates from HUVEC and MCF-7 cells, using RPL26L Antibody. The lane on the right is blocked with the synthesized peptide.

Western Blot analysis of various cells using Ribosomal Protein L26L Polyclonal Antibody diluted at 1: 2000