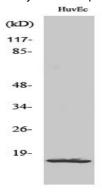

## **Image Data**

Western blot analysis of lysates from HUVEC and MCF-7 cells, using RPL26L Antibody. The lane on the right is blocked with the synthesized peptide.

Western Blot analysis of various cells using Ribosomal Protein L26L Polyclonal Antibody diluted at 1: 2000