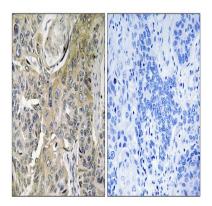

### **Image Data**

Immunohistochemistry analysis of paraffin-embedded human lung carcinoma tissue, using RHOBTB3 Antibody. The picture on the right is blocked with the synthesized peptide.

Western Blot analysis of K562 cells using RHOBTB3 Polyclonal Antibody diluted at 1: 2000