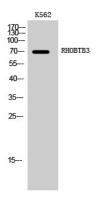

### **Image Data**

Immunohistochemistry analysis of paraffin-embedded human lung carcinoma tissue, using RHOBTB3 Antibody. The picture on the right is blocked with the synthesized peptide.

Western Blot analysis of K562 cells using RHOBTB3 Polyclonal Antibody diluted at 1: 2000