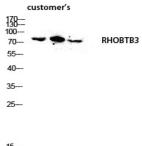

# Product Name: RHOBTB3 Rabbit Polyclonal Antibody Catalog #: APRab17128

Western blot analysis of customer 's lysis using RHOBTB3 antibody. Antibody was diluted at 1:2000