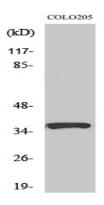

# Product Name: RASSF4 Rabbit Polyclonal Antibody Catalog #: APRab16923

Western Blot analysis of various cells using RASSF4 Polyclonal Antibody