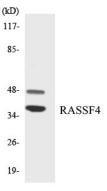

### **Image Data**

Western blot analysis of lysates from COLO and HUVEC cells, using RASSF4 Antibody. The lane on the right is blocked with the synthesized peptide.

Western blot analysis of the lysates from RAW264.7cells using RASSF4 antibody.