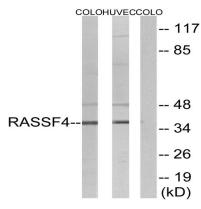

### **Image Data**

Western blot analysis of lysates from COLO and HUVEC cells, using RASSF4 Antibody. The lane on the right is blocked with the synthesized peptide.

Western blot analysis of the lysates from RAW264.7cells using RASSF4 antibody.