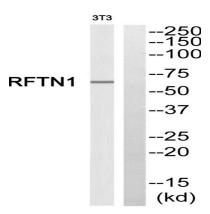

#### **Image Data**

Western blot analysis of RFTN1 Antibody. The lane on the right is blocked with the RFTN1 peptide.

Western blot analysis of the lysates from RAW264.7cells using RFTN1 antibody.

# Product Name: Raftlin Rabbit Polyclonal Antibody Catalog #: APRab16858

Western Blot analysis of 3T3 cells using Raftlin Polyclonal Antibody