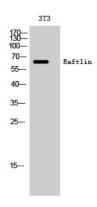

# Product Name: Raftlin Rabbit Polyclonal Antibody Catalog #: APRab16858

Western Blot analysis of 3T3 cells using Raftlin Polyclonal Antibody