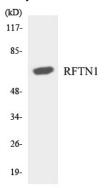

#### **Image Data**

Western blot analysis of RFTN1 Antibody. The lane on the right is blocked with the RFTN1 peptide.

Western blot analysis of the lysates from RAW264.7cells using RFTN1 antibody.