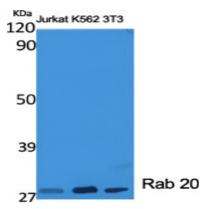

## **Product Name: Rab 20 Rabbit Polyclonal Antibody** Catalog #: APRab16744

Western Blot analysis of various cells using Rab 20 Polyclonal Antibody diluted at 1: 2000

Western Blot analysis of A549 cells using Rab 20 Polyclonal Antibody diluted at 1: 2000