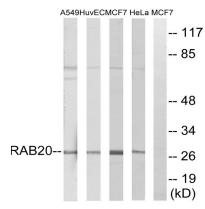

### **Image Data**

Western blot analysis of lysates from HeLa, MCF-7, HUVEC, and A549 cells, using RAB20 Antibody. The lane on the right is blocked with the synthesized peptide.

Western blot analysis of the lysates from HeLa cells using RAB20 antibody.