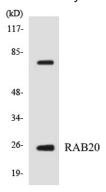

### **Image Data**

Western blot analysis of lysates from HeLa, MCF-7, HUVEC, and A549 cells, using RAB20 Antibody. The lane on the right is blocked with the synthesized peptide.

Western blot analysis of the lysates from HeLa cells using RAB20 antibody.