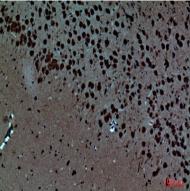

#### **Image Data**

Western Blot analysis of HeLa cells using PTN Polyclonal Antibody.. Secondary antibody was diluted at 1:20000

Immunohistochemical analysis of paraffin-embedded rat-brain, antibody was diluted at 1:100

# **Product Name: PTN Rabbit Polyclonal Antibody**

Catalog #: APRab16654

Immunohistochemical analysis of paraffin-embedded rat-brain, antibody was diluted at 1:100

Immunohistochemical analysis of paraffin-embedded mouse-brain, antibody was diluted at 1:100