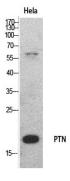

#### **Image Data**

Western Blot analysis of HeLa cells using PTN Polyclonal Antibody.. Secondary antibody was diluted at 1:20000

Immunohistochemical analysis of paraffin-embedded rat-brain, antibody was diluted at 1:100