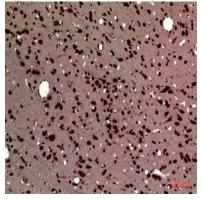

#### **Image Data**

Western Blot analysis of HeLa cells using PTN Polyclonal Antibody.. Secondary antibody was diluted at 1:20000

Immunohistochemical analysis of paraffin-embedded rat-brain, antibody was diluted at 1:100