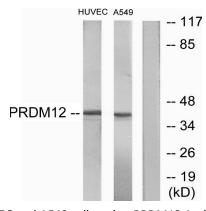

## **Image Data**

Western blot analysis of lysates from HUVEC and A549 cells, using PRDM12 Antibody. The lane on the right is blocked with the synthesized peptide.

Western Blot analysis of various cells using PRDM12 Polyclonal Antibody cells nucleus extracted by Minute TM Cytoplasmic and Nuclear Fractionation kit (SC-003,Inventbiotech,MN,USA).