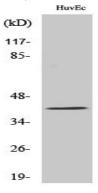

## **Image Data**

Western blot analysis of lysates from HUVEC and A549 cells, using PRDM12 Antibody. The lane on the right is blocked with the synthesized peptide.

Western Blot analysis of various cells using PRDM12 Polyclonal Antibody cells nucleus extracted by Minute TM Cytoplasmic and Nuclear Fractionation kit (SC-003,Inventbiotech,MN,USA).